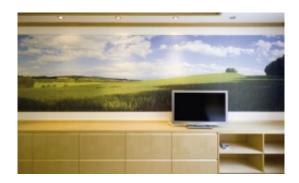

# **NEW - solvoprint performance wallpaper**

The new printable Neschen fleece wallpaper!

## **Designed for**

- suitable for indoor application
- ideal for individual interior design such as shopping centre, trade show, museum up to the living room

#### **Product Features**

- 190 g/m² heavy, digital printable non woven wallpaper
- · high-grade inkjet coating
- printable with solvent based,- Latex- and UVcurable inks
- PVC-free wall covering
- · easy to remove
- smooth surface
- · photorealistic print quality
- good scratch resistance (depends on inks)
- fire classification according EN 13501-1 (in preparation)
- CE marking (in preparation)
- 3 inch core, printside outside